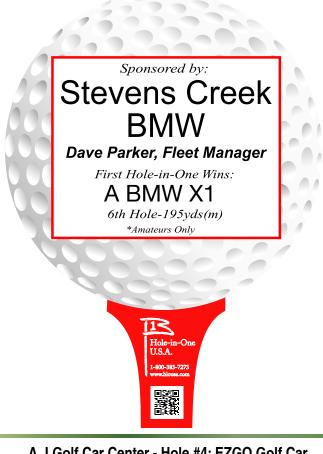

#### **HOLE IN ONE**

Stevens Creek BMW (3 prizes) A\J Golf Car Center Yamaha Golf Cars of California The Villages Pro Shop

### Hole in One Prizes

Par 3's

#### Hole #6 – Minimum 195 yards BMW X1

(Courtesy of Stevens Creek BMW)

Hole #4 – Minimum 138 yards Yamaha Golf Cart (Courtesy of Yamaha Golf Carts)

(Courtesy of Yamaha Golf Carts)

iPad Mini – 16gb WiFi

(Courtesy of Stevens Creek BMW)