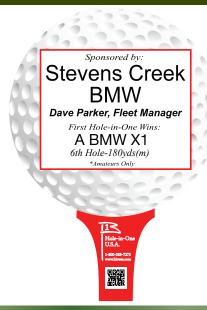

### Hole in One Prizes

Par 3's

Hole #6 – Minimum 180 yards BMW X1

(Courtesy of Stevens Creek BMW)

Hole #11 – Minimum 135 yards Hole #4 – Minimum 150 yards Yamaha Golf Cars (Courtesy of Yamaha Golf Cars of California)