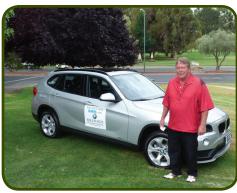

### Hole in One Prizes

Par 3's

Hole #6 – Minimum 180 yards BMW X1

(Courtesy of Stevens Creek BMW)

Hole #11 – Minimum 135 yards Hole #4 – Minimum 150 yards Yamaha Golf Cars (Courtesy of Yamaha Golf Cars of California)