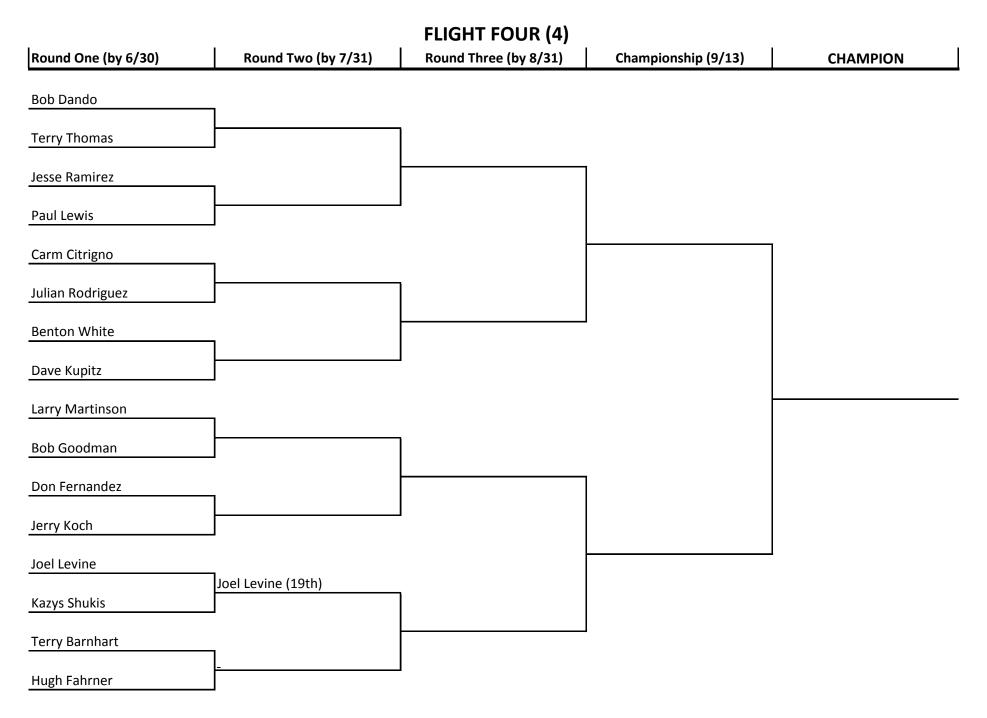

| CLUB CHAMPIONSHIP FLIGHT (scratch) |                       |                       |                        |               |
|------------------------------------|-----------------------|-----------------------|------------------------|---------------|
| Round One (by 6/30)                | Round Two (by 7/31)   | Round Three (by 8/31) | Championship (9/13-14) | CLUB CHAMPION |
| lim Llalt                          |                       |                       |                        |               |
| Jim Holt                           | Jim Holt (6&4)        |                       |                        |               |
| Mark Garcia                        |                       | ]                     |                        |               |
| lim Valanti                        |                       |                       | 1                      |               |
| Jim Valenti                        | Jim Valenti (2&4)     |                       |                        |               |
| Chon Gallegos                      |                       |                       |                        |               |
| Stove Zeller                       |                       |                       |                        | l             |
| Steve Zoller                       |                       |                       |                        |               |
| Matt Orvick                        |                       |                       |                        |               |
| Jim Brigham                        |                       |                       |                        |               |
|                                    | Jim Brigham (2&1)     |                       |                        |               |
| Ray Schwatka                       |                       | -                     |                        |               |
| Craig Swarthout                    |                       |                       |                        |               |
|                                    | Craig Swarthout (7&6) |                       |                        |               |
| Geoff Gault                        |                       |                       |                        |               |
| David Smith                        |                       |                       | 1                      |               |
|                                    |                       |                       |                        |               |
| Larry Angel                        |                       |                       |                        |               |
| Wayne Gearig                       |                       |                       |                        | l             |
|                                    |                       | -                     |                        |               |
| Jeff Buckingham                    |                       |                       |                        |               |
| Tom Nedney                         |                       |                       | ]                      |               |
|                                    | Tom Nedney (6&5)      | J                     |                        |               |
| John Thomas                        |                       |                       |                        |               |