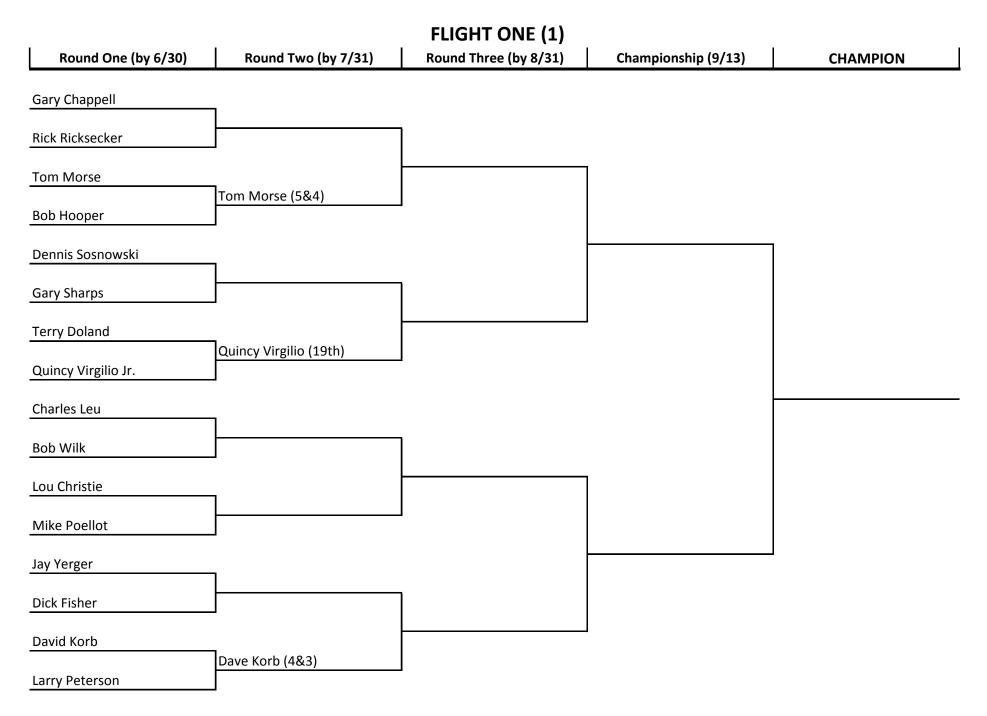

| CLUB CHAMPIONSHIP FLIGHT (scratch) |                       |                       |                        |               |
|------------------------------------|-----------------------|-----------------------|------------------------|---------------|
| Round One (by 6/30)                | Round Two (by 7/31)   | Round Three (by 8/31) | Championship (9/13-14) | CLUB CHAMPION |
| lim Llalt                          |                       |                       |                        |               |
| Jim Holt                           | Jim Holt (6&4)        |                       |                        |               |
| Mark Garcia                        |                       | ]                     |                        |               |
| lim Valanti                        |                       |                       | 1                      |               |
| Jim Valenti                        | Jim Valenti (2&4)     |                       |                        |               |
| Chon Gallegos                      |                       |                       |                        |               |
| Stove Zeller                       |                       |                       |                        | l             |
| Steve Zoller                       |                       |                       |                        |               |
| Matt Orvick                        |                       |                       |                        |               |
| Jim Brigham                        |                       |                       |                        |               |
|                                    | Jim Brigham (2&1)     |                       |                        |               |
| Ray Schwatka                       |                       | -                     |                        |               |
| Craig Swarthout                    |                       |                       |                        |               |
|                                    | Craig Swarthout (7&6) |                       |                        |               |
| Geoff Gault                        |                       |                       |                        |               |
| David Smith                        |                       |                       | 1                      |               |
|                                    |                       |                       |                        |               |
| Larry Angel                        |                       |                       |                        |               |
| Wayne Gearig                       |                       |                       |                        | l             |
|                                    |                       | -                     |                        |               |
| Jeff Buckingham                    |                       |                       |                        |               |
| Tom Nedney                         |                       |                       | ]                      |               |
|                                    | Tom Nedney (6&5)      | J                     |                        |               |
| John Thomas                        |                       |                       |                        |               |