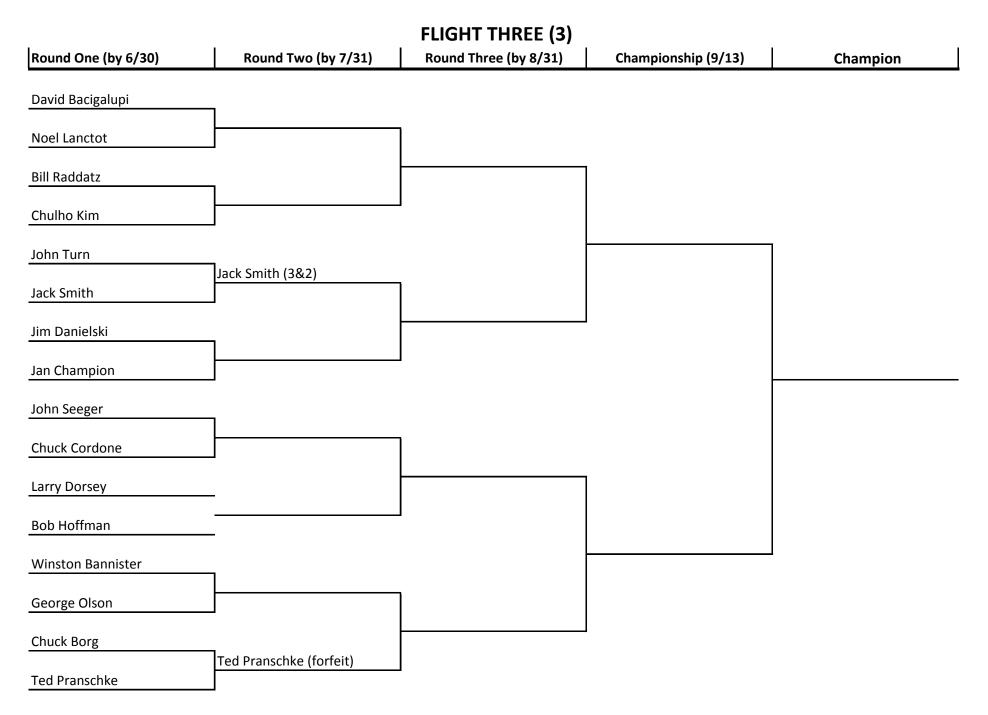

| CLUB CHAMPIONSHIP FLIGHT (scratch) |                       |                       |                        |               |
|------------------------------------|-----------------------|-----------------------|------------------------|---------------|
| Round One (by 6/30)                | Round Two (by 7/31)   | Round Three (by 8/31) | Championship (9/13-14) | CLUB CHAMPION |
| lim Llalt                          |                       |                       |                        |               |
| Jim Holt                           | Jim Holt (6&4)        |                       |                        |               |
| Mark Garcia                        |                       | ]                     |                        |               |
| lim Valanti                        |                       |                       | 1                      |               |
| Jim Valenti                        | Jim Valenti (2&4)     |                       |                        |               |
| Chon Gallegos                      |                       |                       |                        |               |
| Stove Zeller                       |                       |                       |                        | l             |
| Steve Zoller                       |                       |                       |                        |               |
| Matt Orvick                        |                       |                       |                        |               |
| Jim Brigham                        |                       |                       |                        |               |
|                                    | Jim Brigham (2&1)     |                       |                        |               |
| Ray Schwatka                       |                       | -                     |                        |               |
| Craig Swarthout                    |                       |                       |                        |               |
|                                    | Craig Swarthout (7&6) |                       |                        |               |
| Geoff Gault                        |                       |                       |                        |               |
| David Smith                        |                       |                       | 1                      |               |
|                                    |                       |                       |                        |               |
| Larry Angel                        |                       |                       |                        |               |
| Wayne Gearig                       |                       |                       |                        | l             |
|                                    |                       | -                     |                        |               |
| Jeff Buckingham                    |                       |                       |                        |               |
| Tom Nedney                         |                       |                       | ]                      |               |
|                                    | Tom Nedney (6&5)      | J                     |                        |               |
| John Thomas                        |                       |                       |                        |               |