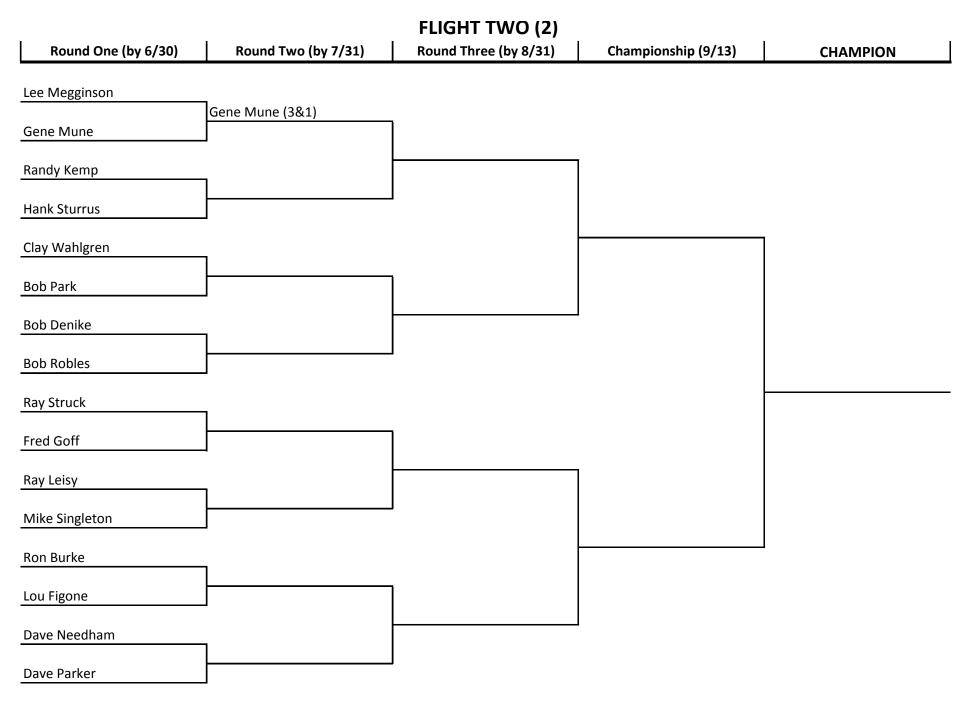

| CLUB CHAMPIONSHIP FLIGHT (scratch) |                       |                       |                        |               |
|------------------------------------|-----------------------|-----------------------|------------------------|---------------|
| Round One (by 6/30)                | Round Two (by 7/31)   | Round Three (by 8/31) | Championship (9/13-14) | CLUB CHAMPION |
| lim Llalt                          |                       |                       |                        |               |
| Jim Holt                           | Jim Holt (6&4)        |                       |                        |               |
| Mark Garcia                        |                       | ]                     |                        |               |
| lim Valanti                        |                       |                       | 1                      |               |
| Jim Valenti                        | Jim Valenti (2&4)     |                       |                        |               |
| Chon Gallegos                      |                       |                       |                        |               |
| Stove Zeller                       |                       |                       |                        | l             |
| Steve Zoller                       |                       |                       |                        |               |
| Matt Orvick                        |                       |                       |                        |               |
| Jim Brigham                        |                       |                       |                        |               |
|                                    | Jim Brigham (2&1)     |                       |                        |               |
| Ray Schwatka                       |                       | -                     |                        |               |
| Craig Swarthout                    |                       |                       |                        |               |
|                                    | Craig Swarthout (7&6) |                       |                        |               |
| Geoff Gault                        |                       |                       |                        |               |
| David Smith                        |                       |                       | 1                      |               |
|                                    |                       |                       |                        |               |
| Larry Angel                        |                       |                       |                        |               |
| Wayne Gearig                       |                       |                       |                        | l             |
|                                    |                       | -                     |                        |               |
| Jeff Buckingham                    |                       |                       |                        |               |
| Tom Nedney                         |                       |                       | ]                      |               |
|                                    | Tom Nedney (6&5)      | J                     |                        |               |
| John Thomas                        |                       |                       |                        |               |